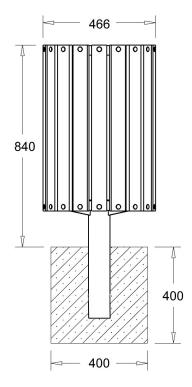

# **BODY DIMENSIONS**

Height: 690 mm (840 mm above ground)

Diameter: 466 mm

## **MOUNTING**

- □ In-ground fixed
- □ Surface fixed

#### LINER CAPACITY

60 litres

In-ground fixed

Metal Art Ctd

51 Port Road, Seaview Wellington, New Zealand Ph +64 4 939-6666 Fax +64 4 939-6696 info@metalart.co.nz www.metalart.co.nz