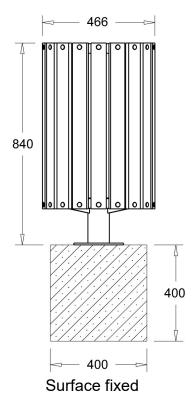

# **BODY DIMENSIONS**

Height: 690 mm (840 mm above ground)

Diameter: 466 mm

## **MOUNTING**

- □ In-ground fixed
- □ Surface fixed